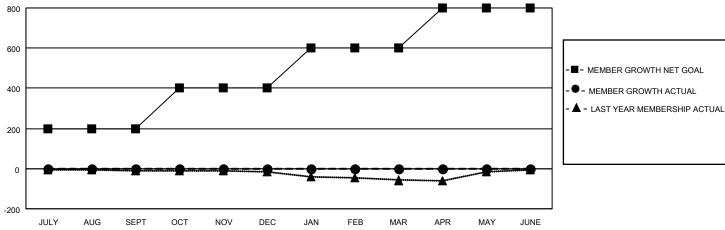

## District 22 B

| Clubs         |               |             |               | Members               |                       |                         |                                                    |  |
|---------------|---------------|-------------|---------------|-----------------------|-----------------------|-------------------------|----------------------------------------------------|--|
|               | RESULTS FOR   | R 2021-2022 |               | RESULTS FOR 2021-2022 |                       |                         |                                                    |  |
| QUARTER       | NEW CLUB GOAL | NEW CLUBS   | DROPPED CLUBS | QUARTER MEMB          | ER GROWTH NET<br>GOAL | MEMBER GROWTH<br>ACTUAL | DROPPED<br>MEMBERS ACTUAL<br>(including transfers) |  |
| JULY/AUG/SEPT | 1             | 0           | 0             | JULY/AUG/SEPT         | 200                   | 3                       | 5                                                  |  |
| OCT/NOV/DEC   | 1             | 0           | 0             | OCT/NOV/DEC           | 200                   | 0                       | 0                                                  |  |
| JAN/FEB/MAR   | 1             | 0           | 0             | JAN/FEB/MAR           | 200                   | 0                       | 0                                                  |  |
| APR/MAY/JUNE  | 1             | 0           | 0             | APR/MAY/JUNE          | 200                   | 0                       | 0                                                  |  |

#### GOALS AND ACTUAL MEMBERS CUMULATIVE

| DROPPED CLUBS: 0 |   | 2 CLUBS OF 47 ADDED 1 OR MORE | GENDER DISTRIBUTION        |              |     |
|------------------|---|-------------------------------|----------------------------|--------------|-----|
|                  |   | NEW MEMBERS                   | MALE                       | 858 (66.00%) |     |
|                  |   |                               | FEMALE                     | 442 (34.00%) |     |
| DROPPED MEMBERS  |   |                               |                            |              |     |
| DECEASED         | 0 | CLICK HERE FOR CUMULATIVE     | TOTAL FAMILY UNIT MEMBERS  |              | 142 |
| CLUB CANCELLED   | 0 | MEMBERSHIP DATA               | FAMILY MEMBERS PAYING HALF |              | 70  |
| OTHER            | 5 |                               |                            |              | 73  |
| TOTAL            | 5 |                               |                            |              |     |